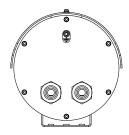

## **Dimensions**

Unit: mm

| General Function            | One-key reset, anti-flicker, three streams, heartbeat, password protection, privacy mask, watermark, IP address filter |
|-----------------------------|------------------------------------------------------------------------------------------------------------------------|
| Standard                    | ONVIF (PROFILE S, PROFILE G), ISAPI                                                                                    |
| Interface                   |                                                                                                                        |
| Communication Interface     | 1 RJ45 10M/100M/1000M self-adaptive Ethernet port                                                                      |
| Audio                       | 1 input, 1 output                                                                                                      |
| Alarm                       | 1 input, 1 output                                                                                                      |
| Video Output                | 1Vp-p composite output (75 Ω/BNC)                                                                                      |
| On-board storage            | Built-in microSD/SDHC/SDXC slot, up to 128 G                                                                           |
| Reset Button                | Yes                                                                                                                    |
| Housing Interface           | 2 anti-corrosion inlets protected by a metal hose                                                                      |
| Audio                       |                                                                                                                        |
| Environment Noise Filtering | Support                                                                                                                |
| Audio I/O                   | Support                                                                                                                |
| Audio Sampling Rate         | 16kHz/32kHz/44.1kHz/48kHz                                                                                              |
| Smart Feature-set           |                                                                                                                        |
| Behavior Analysis           | Line crossing detection, Intrusion detection, Region entrance, Region exiting, Unattended baggage, Object removal      |
| Line Crossing Detection     | Cross a pre-defined virtual line                                                                                       |
| Intrusion Detection         | Enter and loiter in a pre-defined virtual region                                                                       |
| Region Entrance             | Enter a pre-defined virtual region from the outside place                                                              |
| Region Exit                 | Exit from a pre-defined virtual region                                                                                 |
| Unattended Baggage          | Objects left over in the pre-defined region such as the baggage, purse, dangerous materials                            |
| Object Removal              | Objects removed from the pre-defined region, such as the exhibits on display.                                          |
| Exception Detections        | Scene change detection, defocus detection, audio exception detection                                                   |
| Face Detection              | Human face appears in the image can be detected and trigger linkage method                                             |
| General                     |                                                                                                                        |
| Operating Conditions        | -40 °C to + 60 °C (-40 °F to +140 °F), Humidity 95% or less (non-condensing)                                           |
| Power Supply                | AC24V, 1.7A terminal block                                                                                             |
| Power Consumption           | Max. 40 W                                                                                                              |
| Material                    | 316L stainless steel                                                                                                   |
| Anti-Corrosion Standard     | C5-M, NEMA 4X                                                                                                          |
| Ingress Protection          | IP67                                                                                                                   |
| IR Range                    | 2.8 – 12 mm: up to 80 m                                                                                                |
| Smart Heater                | Support                                                                                                                |
| Dimensions                  | Camera: 472 × 180 × 190 mm (18.6" × 7.1" × 7.5") Package: 614 × 278 × 343 mm (24.2" × 10.9" × 13.5")                   |
| AVailable Models            | Camera: 9.75 kg (21.5 lb.)                                                                                             |