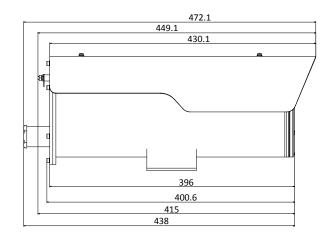

## **Dimensions**

Unit: mm

| General Function            | One-key reset, anti-flicker, three streams, heartbeat, password protection, privacy mask, watermark, IP address filter |
|-----------------------------|------------------------------------------------------------------------------------------------------------------------|
| Standard                    | ONVIF (PROFILE S, PROFILE G), ISAPI                                                                                    |
| Interface                   |                                                                                                                        |
| Communication Interface     | 1 RJ45 10M/100M/1000M self-adaptive Ethernet port                                                                      |
| Audio                       | 1 input, 1 output                                                                                                      |
| Alarm                       | 1 input, 1 output                                                                                                      |
| Video Output                | 1Vp-p composite output (75 Ω/BNC)                                                                                      |
| On-board storage            | Built-in microSD/SDHC/SDXC slot, up to 128 G                                                                           |
| Reset Button                | Yes                                                                                                                    |
| Housing Interface           | 2 anti-corrosion inlets protected by a metal hose                                                                      |
| Audio                       |                                                                                                                        |
| Environment Noise Filtering | Support                                                                                                                |
| Audio I/O                   | Support                                                                                                                |
| Audio Sampling Rate         | 16kHz/32kHz/44.1kHz/48kHz                                                                                              |
| Smart Feature-set           |                                                                                                                        |
| Behavior Analysis           | Line crossing detection, Intrusion detection, Region entrance, Region exiting, Unattended baggage, Object removal      |
| Line Crossing Detection     | Cross a pre-defined virtual line                                                                                       |
| Intrusion Detection         | Enter and loiter in a pre-defined virtual region                                                                       |
| Region Entrance             | Enter a pre-defined virtual region from the outside place                                                              |
| Region Exit                 | Exit from a pre-defined virtual region                                                                                 |
| Unattended Baggage          | Objects left over in the pre-defined region such as the baggage, purse, dangerous materials                            |
| Object Removal              | Objects removed from the pre-defined region, such as the exhibits on display.                                          |
| Exception Detections        | Scene change detection, defocus detection, audio exception detection                                                   |
| Face Detection              | Human face appears in the image can be detected and trigger linkage method                                             |
| General                     |                                                                                                                        |
| Operating Conditions        | -40 °C to + 60 °C (-40 °F to +140 °F), Humidity 95% or less (non-condensing)                                           |
| Power Supply                | AC24V, 1.7A terminal block                                                                                             |
| Power Consumption           | Max. 40 W                                                                                                              |
| Material                    | 316L stainless steel                                                                                                   |
| Anti-Corrosion Standard     | C5-M, NEMA 4X                                                                                                          |
| Ingress Protection          | IP67                                                                                                                   |
| IR Range                    | 2.8 – 12 mm: up to 80 m                                                                                                |
| Smart Heater                | Support                                                                                                                |
| Dimensions                  | Camera: 472 × 180 × 190 mm (18.6" × 7.1" × 7.5") Package: 614 × 278 × 343 mm (24.2" × 10.9" × 13.5")                   |
| AVailable Models            | Camera: 9.75 kg (21.5 lb.)                                                                                             |