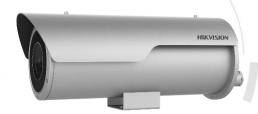

# DS-2CD6652B-IZHS(2.8 – 12 mm) 5 MP Anti-Corrosion Bullet Camera

- 1/1.8" Progressive Scan CMOS
- 2592 × 1944@60fps
- Motorized zooming and auto focus
- H.265, H.265+, H.264, H.264+
- Digital WDR
- 6 behavior analyses, 3 exception detections, and face detection

- IR range: up to 80 m for 2.8 12mm lens
- 316L stainless steel housing
- Anti-corrosion standard: C5-M, NEMA 4X
- IP67