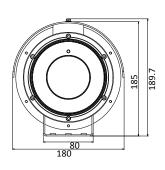

## **Dimensions**

Unit: mm

| General Function            | One-key reset, anti-flicker, three streams, heartbeat, password protection, privacy mask, watermark, IP address filter |
|-----------------------------|------------------------------------------------------------------------------------------------------------------------|
| Standard                    | ONVIF (PROFILE S, PROFILE G), ISAPI                                                                                    |
| Interface                   |                                                                                                                        |
| Communication Interface     | 1 RJ45 10M/100M/1000M self-adaptive Ethernet port                                                                      |
| Audio                       | 1 input, 1 output                                                                                                      |
| Alarm                       | 1 input, 1 output                                                                                                      |
| Video Output                | 1Vp-p composite output (75 Ω/BNC)                                                                                      |
| On-board storage            | Built-in microSD/SDHC/SDXC slot, up to 128 G                                                                           |
| Reset Button                | Yes                                                                                                                    |
| Housing Interface           | 2 anti-corrosion inlets protected by a metal hose                                                                      |
| Audio                       |                                                                                                                        |
| Environment Noise Filtering | Support                                                                                                                |
| Audio I/O                   | Support                                                                                                                |
| Audio Sampling Rate         | 16kHz/32kHz/44.1kHz/48kHz                                                                                              |
| Smart Feature-set           |                                                                                                                        |
| Behavior Analysis           | Line crossing detection, Intrusion detection, Region entrance, Region exiting, Unattended baggage, Object removal      |
| Line Crossing Detection     | Cross a pre-defined virtual line                                                                                       |
| Intrusion Detection         | Enter and loiter in a pre-defined virtual region                                                                       |
| Region Entrance             | Enter a pre-defined virtual region from the outside place                                                              |
| Region Exit                 | Exit from a pre-defined virtual region                                                                                 |
| Unattended Baggage          | Objects left over in the pre-defined region such as the baggage, purse, dangerous materials                            |
| Object Removal              | Objects removed from the pre-defined region, such as the exhibits on display.                                          |
| Exception Detections        | Scene change detection, defocus detection, audio exception detection                                                   |
| Face Detection              | Human face appears in the image can be detected and trigger linkage method                                             |
| General                     |                                                                                                                        |
| Operating Conditions        | -40 °C to + 60 °C (-40 °F to +140 °F), Humidity 95% or less (non-condensing)                                           |
| Power Supply                | AC24V, 1.7A terminal block                                                                                             |
| Power Consumption           | Max. 40 W                                                                                                              |
| Material                    | 316L stainless steel                                                                                                   |
| Anti-Corrosion Standard     | C5-M, NEMA 4X                                                                                                          |
| Ingress Protection          | IP67                                                                                                                   |
| IR Range                    | 2.8 – 12 mm: up to 80 m                                                                                                |
| Smart Heater                | Support                                                                                                                |
| Dimensions                  | Camera: 472 × 180 × 190 mm (18.6" × 7.1" × 7.5") Package: 614 × 278 × 343 mm (24.2" × 10.9" × 13.5")                   |
| AVailable Models            | Camera: 9.75 kg (21.5 lb.)                                                                                             |