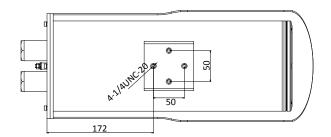

| IP67                                                                                                                   |
| IR Range                    | 2.8 – 12 mm: up to 80 m                                                                                                |
| Smart Heater                | Support                                                                                                                |
| Dimensions                  | Camera: 472 × 180 × 190 mm (18.6" × 7.1" × 7.5") Package: 614 × 278 × 343 mm (24.2" × 10.9" × 13.5")                   |
| AVailable Models            | Camera: 9.75 kg (21.5 lb.)                                                                                             |

DS-2CD6652B-IZHS (2.8 - 12 mm)



## **Dimensions**









Unit: mm

## **Accessories**



DS-1284ZJ-M-AC Junction Box



DS-1701ZJ-AC Wall Mount



Distributed by

## **HIKVISION**°

#### Headquarters

No.555 Qianmo Road, Binjiang District, Hangzhou 310051, China T +86-571-8807-5998 overseasbusiness@hikvision.com

Hikvision USA T+1-909-895-0400 sales.usa@hikvision.com

Hikvision Australia T+61-2-8599-4233 salesau@hikvision.com

Hikvision India T+91-22-28469900 sales@pramahikvision.com

Hikvision Canada T+1-866-200-6690 sales.canada@hikvision.com

Hikvision Thailand T+662-275-9949 sales.thailand@hikvision.com Hikvision Europe T +31-23-5542770 sales.eu@hikvision.com

Hikvision Italy T + 39-0438-6902 info.it@hikvision.com

Hikvision Brazil T +55 11 3318-0050 Latam.support@hikvision.com

Hikvision Turkey T+90 (216)521 7070- 7074 sales.tr@hikvision.