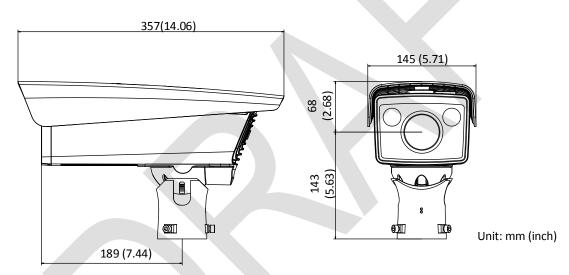

|
| installation           |                                                                                    | European and Russian-Speaking Regions:  LPR accuracy > 98%  Country/Region recognition accuracy > 98%                                                                                                                                                                                                                                                                                                                                                                                                                                  |

## **Dimensions**



## **Available Models**

White Light Supported: DS-TCG227-A, 305001269

IR Supported: DS-TCG227-AIR, 305001217



#### **Accessories**





#### Headquarters

No.555 Qianmo Road, Binjiang District, Hangzhou 310051, China T +86-571-8807-5998 overseasbusiness@hikvision.com

**Hikvision USA** T +1-909-895-0400 sales.usa@hikvision.com

Hikvision Italy T +39-0438-6902 info.it@hikvision.com

Hikvision Singapore T +65-6684-4718 sg@hikvision.com

Hikvision Africa T +27 (10) 0351172 sale.africa@hikvision.com **Hikvision Europe** T +31-23-55-42-770 info.eu@hikvision.com

Hikvision France T +33(0)1-85-330-450 info.fr@hikvision.com

**Hikvision Oceania** T +61-2-8599-4233 salesau@hikvision.com

Hikvision Hong Kong T +852-2151-1761

Hikvision Middle East T +971-4-8816086 salesme@hikvision.com

**Hikv