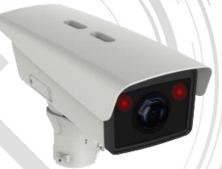

# DS-TCG227-A, DS-TCG227-AIR ANPR Camera

**Entrance & Exit Product** 

2MP

CMOS

ANPR

IR

VF

Relays

All-in-one

PowerZoom

DS-TCG227 camera series, based on deep learning, consists of protective cover, lens, camera, LED and power supply, offers high-definition Progressive Scan CMOS, and integrates intelligent recognition algorithms for specific applications such as entrance management, road safety enforcement, in-vehicle monitoring, parking lot control, etc.

## **Available Models**

White Light Supported: DS-TCG227-A, 305001269

IR Supported: DS-TCG227-AIR, 305001217