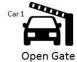

#### **Quick Pass of Multiple Cars**

Stop & Go, one by one

Open Gate

Stop & go

Stop & go time-consuming

More efficient and Lower the risk of car damage

Go, Go, Go!!!