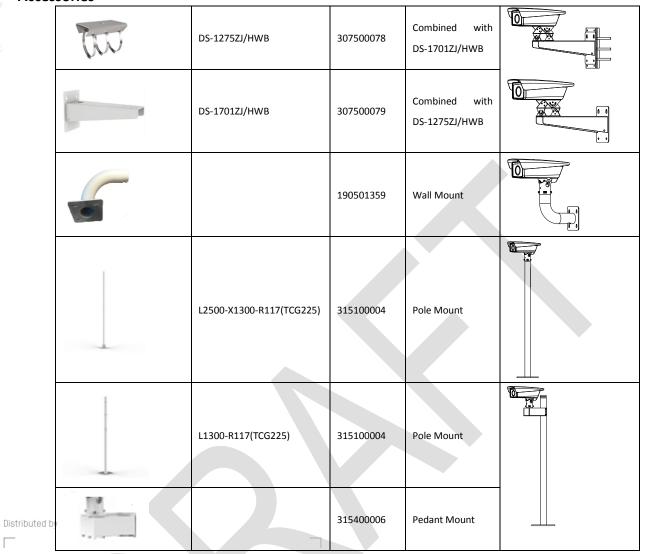

|
| installation           |                                                                                    | European and Russian-Speaking Regions:  LPR accuracy > 98%  Country/Region recognition accuracy > 98%                                                                                                                                                                                                                                                                                                                                                                                                                                  |

## **Dimensions**



## **Available Models**

White Light Supported: DS-TCG227-A, 305001269

IR Supported: DS-TCG227-AIR, 305001217



#### **Accessories**





#### Headquarters

No.555 Qianmo Road, Binjiang District, Hangzhou 310051, China T +86-571-8807-5998 overseasbusiness@hikvision.com

**Hikvision USA** T +1-909-895-0400 sales.usa@hikvision.com

Hikvision Italy T +39-0438-6902 info.it@hikvision.com

Hikvision Singapore T +65-6684-4718 sg@hikvision.com

Hikvision Africa T +27 (10) 0351172 sale.africa@hikvision.com **Hikvision Europe** T +31-23-55-42-770 info.eu@hikvision.com

Hikvision France T +33(0)1-85-330-450 info.fr@hikvision.com

**Hikvision Oceania** T +61-2-8599-4233 salesau@hikvision.com

Hikvision Hong Kong T +852-2151-1761

Hikvision Middle East T +971-4-8816086 salesme@hikvision.com

**Hikvision Spain** T +34-91-737-16-55 info.es@hikvision.com

Hikvision Canada T +1-909-895-0400 sales.usa@hikvision.com **Hikvision Russia** T