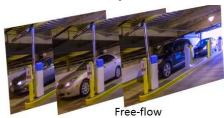

#### **Quick Pass of Multiple Cars**

Stop & Go, one by one

Open Gate

Stop & go

Stop & go time-consuming

More efficient and Lower the risk of car damage

Go, Go, Go!!!