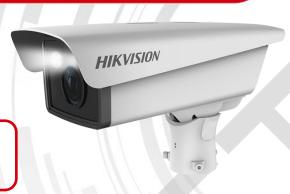

# DS-TCG227-A, DS-TCG227-AIR ANPR Camera

**Entrance & Exit Product** 

2MP

CMOS

ANPR

IR

VF

Relays

All-in-one

PowerZoom

DS-TCG227 camera series, based on deep learning, consists of protective cover, lens, camera, LED and power supply, offers high-definition Progressive Scan CMOS, and integrates intelligent recognition algorithms for specific applications such as entrance management, road safety enforcement, in-vehicle monitoring, parking lot control, etc.

## **Available Models**

White Light Supported: DS-TCG227-A, 305001269

IR Supported: DS-TCG227-AIR, 305001217