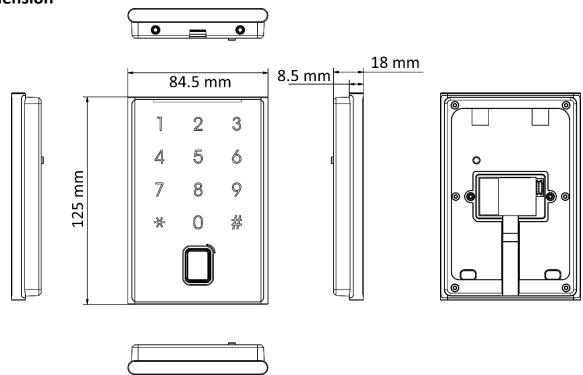

### Dimension

Headquarters No.555 Qianmo Road, Binjiang District, Hangzhou 310051, China T +86-571-8807-5998 www.hikvision.com

Follow us on social media to get the latest product and solution information.

## Specification

| Interface             |                                                  |
|-----------------------|--------------------------------------------------|
| TAMPER                | Support                                          |
| RS-485                | Support                                          |
| Wiegand               | Support                                          |
| Capacity              |                                                  |
| Fingerprint capacity  | 5000                                             |
| Authentication        |                                                  |
| Card reading distance | ≤ 50 mm (≤ 1.97")                                |
| Card type             | M1 card,DESfire card,Felica card                 |
| Card reading duration | <1s                                              |
| General               |                                                  |
| Power supply          | 12 VDC                                           |
| Working temperature   | -40 °C to 65 °C (-40 °F to 149 °F)               |
| Working humidity      | 0 to 90% (no condensing)                         |
| Dimensions            | 125 mm × 84.5 mm × 18 mm (4.92" × 3.33" × 0.71") |
| Protective level      | IP65                                             |
| Installation          | Wall mounting                                    |
| Buzzer                | Support                                          |